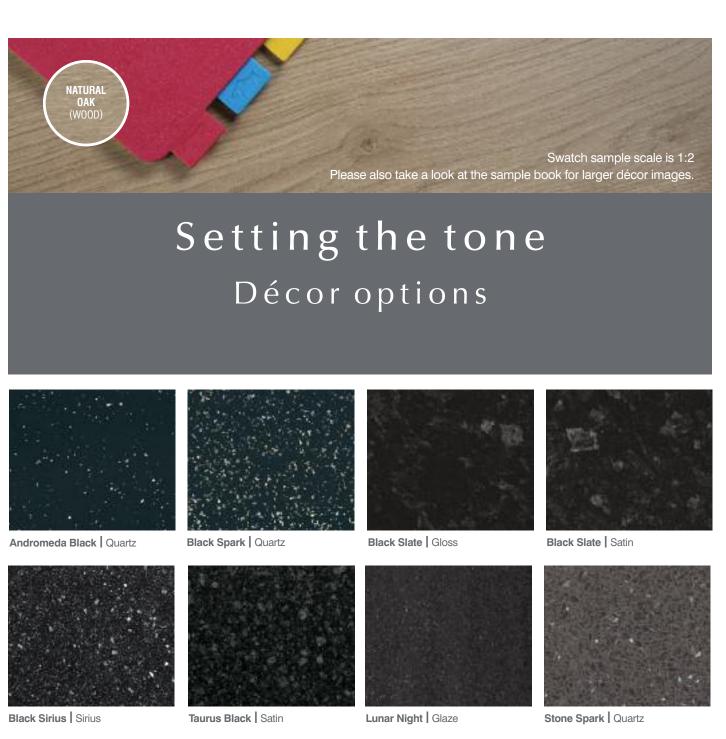

It's why all Curved-Edge surfaces are made of hygienic, durable waterproofed materials that work perfectly with everything in your kitchen and utility room.

A choice of 40 stylish décors and 10 textures is available, including dazzling quartz, dramatic dark woods and original abstract designs. Each work surface has one long edge curved to give seamless protection. And thanks to the large dimensions available, wasteful offcuts and joints are both kept to a minimum.

Available in the same 40 décors and 10 textures as the main work surfaces, we've also ensured wide dimensions are available to maximise the additional space available. Furthermore, to keep potentially painful knocks to a minimum, the two longest edges of the breakfast bar and island unit have a smooth curved-edge.

Featuring a curved top edge, our upstands are available in the same 40 décors and 10 textures as the main work surface range and ensure a seamless continuation between surface and wall.

They're also easily removed and replaced should you wish to refresh the look of your kitchen in the future.

A win-win in anyone's books.

As you'd expect, splashbacks match perfectly to every Curved-Edge work surface and breakfast bar as they share the same 40 décors and 10 textures.

Splashback dimensions

3000mm x 1200mm x 8mm