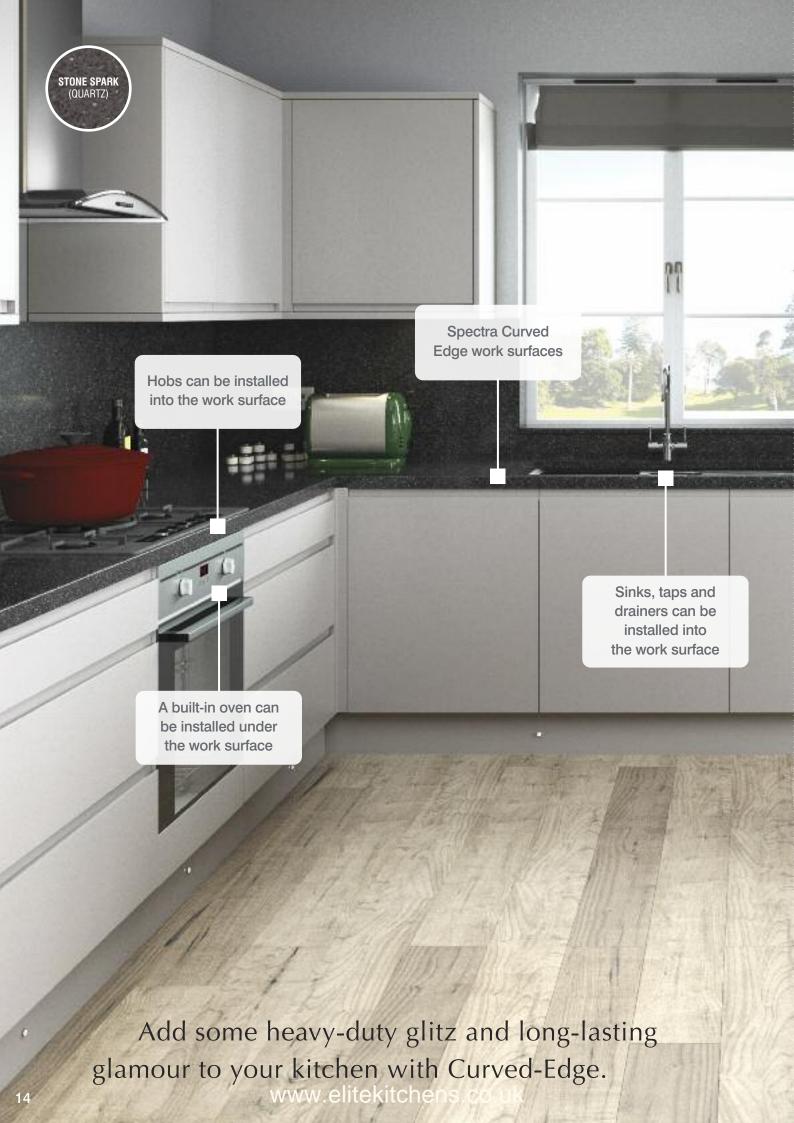

## Beautifully tough Work surfaces

Few work surfaces are as versatile as those in a kitchen or utility room.

They need to be hard wearing, yet easy on the eye; able to accommodate hobs and drainers on top, while enabling ovens, dishwashers and other appliances to work uninterrupted below.

It's why all Curved-Edge surfaces are made of hygienic, durable waterproofed materials that work perfectly with everything in your kitchen and utility room.

A choice of 40 stylish décors and 10 textures is available, including dazzling quartz, dramatic dark woods and original abstract designs. Each work surface has one long edge curved to give seamless protection. And thanks to the large dimensions available, wasteful offcuts and joints are both kept to a minimum.

#### Work surface dimensions

3600mm x 600mm x 40mm 1800mm x 600mm x 40mm