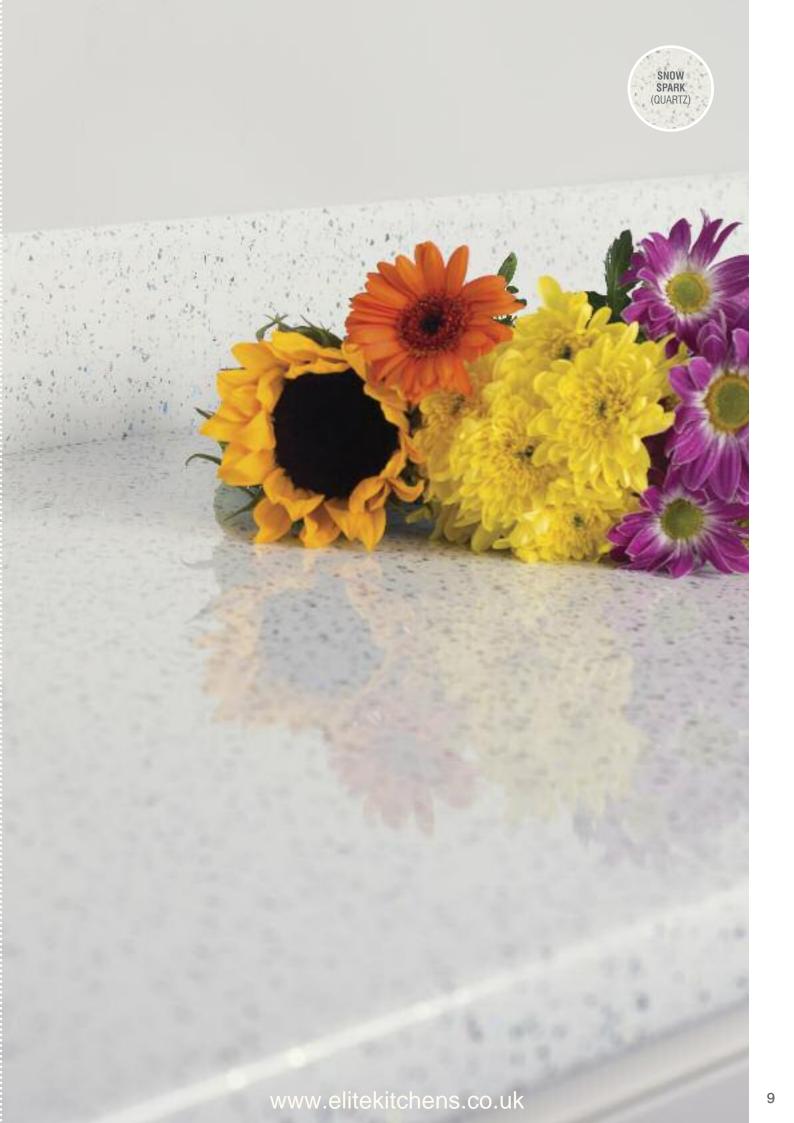

It's why all Curved-Edge surfaces are made of hygienic, durable waterproofed materials that work perfectly with everything in your kitchen and utility room.

A choice of 40 stylish décors and 10 textures is available, including dazzling quartz, dramatic dark woods and original abstract designs. Each work surface has one long edge curved to give seamless protection. And thanks to the large dimensions available, wasteful offcuts and joints are both kept to a minimum.

#### Quartz†

A gloss surface with multi-coloured metallic elements freely distributed within the décor to give a dazzlingly unique finish.