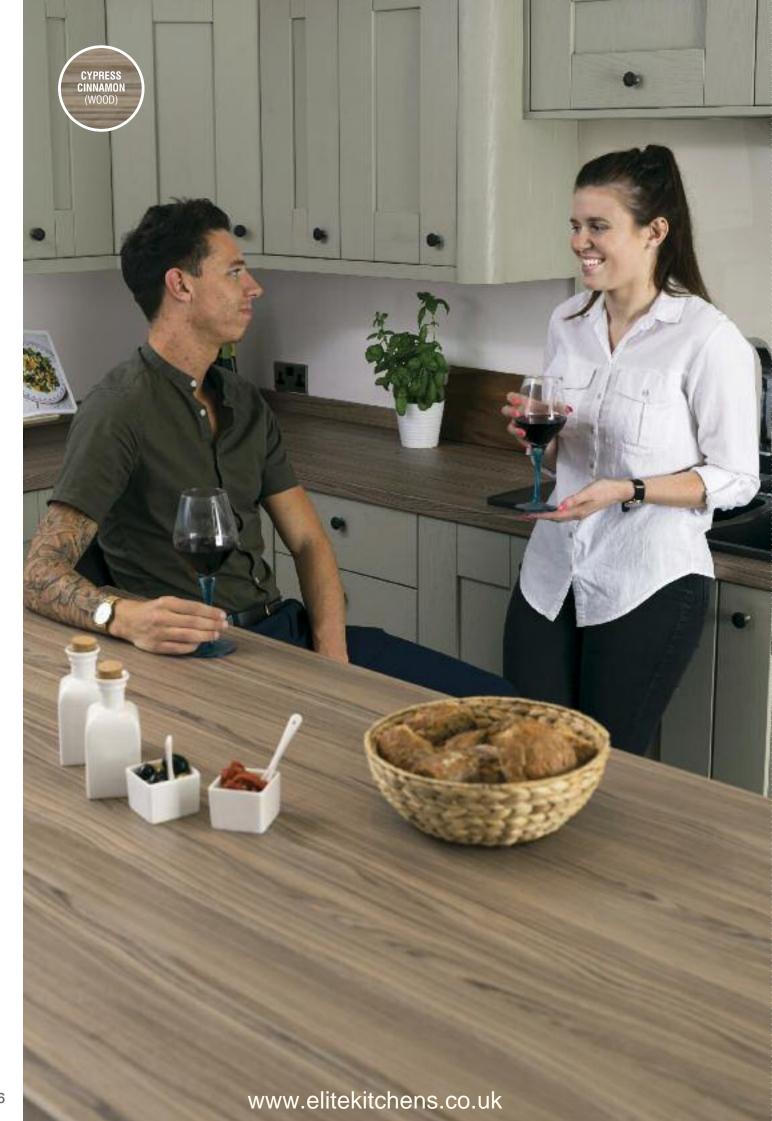

ork surfaces are as versatile as those in a kitchen or utility room.

They need to be hard wearing, yet easy on the eye; able to accommodate hobs and drainers on top, while enabling ovens, dishwashers and other appliances to work uninterrupted below.

It's why all Curved-Edge surfaces are made of hygienic, durable waterproofed materials that work perfectly with everything in your kitchen and utility room.

A choice of 40 stylish décors and 10 textures is available, including dazzling quartz, dramatic dark woods and original abstract designs. Each work surface has one long edge curved to give seamless protection. And thanks to the large dimensions available, wasteful offcuts and joints are both kept to a minimum.

#### Work surface dimensions

3600mm x 600mm x 40mm 1800mm x 600mm x 40mm







## Fit for purpose

## Breakfast bar and island units

Even in spacious kitchen living rooms, we're committed to helping you make the most of every inch. With the addition of a Curved-Edge breakfast bar area and island unit, you'll have more room to prepare food, share meals and simply relax in the heart of your home.

Available in the same 40 décors and 10 textures as the main work surfaces, we've also ensured wide dimensions are available to maximise the additional space available. Furthermore, to keep potentially painful knocks to a minimum, the two longest edges of the breakfast bar and island unit have a smooth curved-edge.

Breakfast bar and island unit dimensions

3000mm x 665mm x 40mm 3000mm x 900mm x 40mm

# Style and substance Upstands

When updating your kitchen or utility r