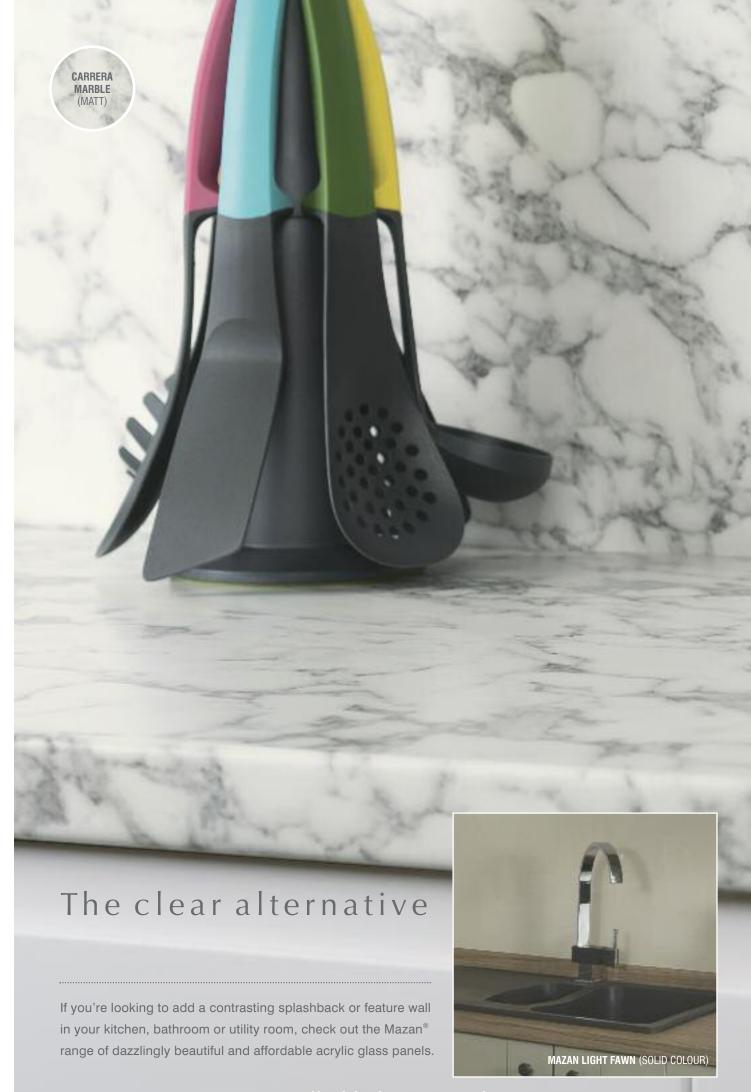

## Practical magic Splashbacks

Highly cost-effective, quick to clean and easy to install, splashbacks are an increasingly popular alternative to tiles. They can also prolong the life of your work surfaces and walls by protecting them against water and impact.

A win-win in anyone's books.

As you'd expect, splashbacks match perfectly to every Curved-Edge work surface and breakfast bar as they share the same 40 décors and 10 textures.

Splashback dimensions

3000mm x 1200mm x 8mm