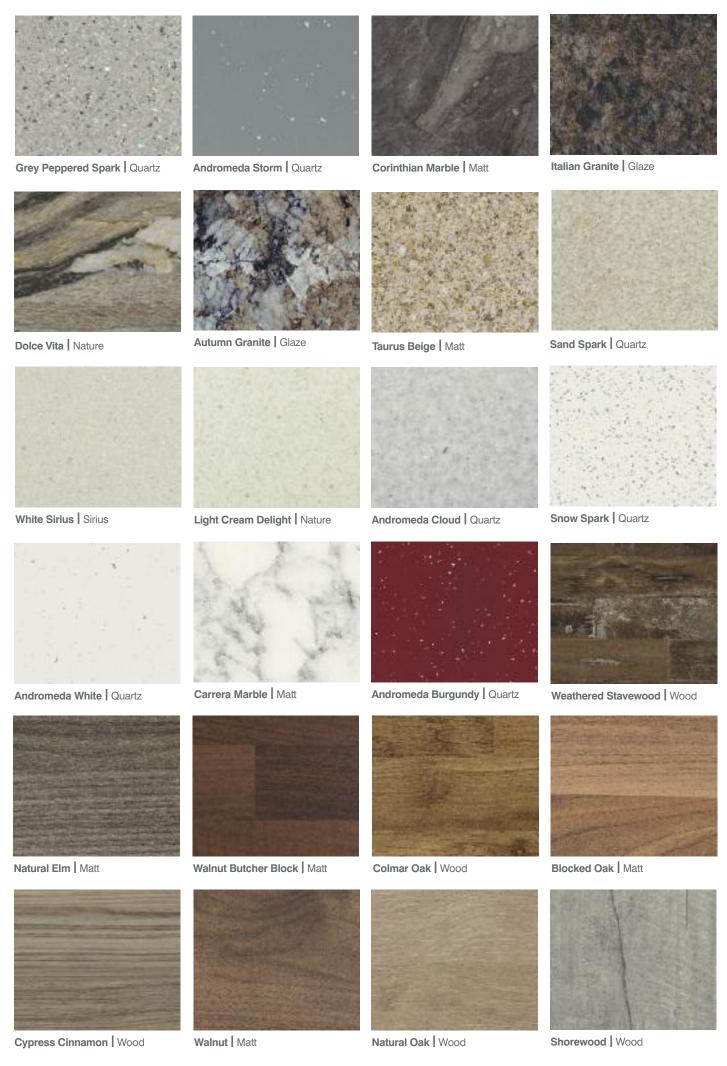

It's why all Curved-Edge surfaces are made of hygienic, durable waterproofed materials that work perfectly with everything in your kitchen and utility room.

A choice of 40 stylish décors and 10 textures is available, including dazzling quartz, dramatic dark woods and original abstract designs. Each work surface has one long edge curved to give seamless protection. And thanks to the large dimensions available, wasteful offcuts and joints are both kept to a minimum.

### Product availability

| DÉCOR NAME              | TEXTURE | PRICE BAND | WORK SURFACES        |                      |                      |                      | UPSTANDS             | SPLASHBACKS          |
|-------------------------|---------|------------|----------------------|----------------------|----------------------|----------------------|----------------------|----------------------|
|                         |         |            | 3600 x 600<br>x 40mm | 1800 x 600<br>x 40mm | 3000 x 665<br>x 40mm | 3000 x 900<br>x 40mm | 3000 x 100<br>x 18mm | 3000 x 1200<br>x 8mm |
| Andromeda Black         | Quartz  | С          |                      |                      |                      |                      |                      |                      |
| Andromeda Burgundy      | Quartz  | С          |                      |                      |                      |                      |                      |                      |
| Andromeda Cloud         | Quartz  | С          |                      |                      |                      |                      |                      |                      |
| Andromeda Smoke         | Quartz  | С          |                      |                      |                      |                      |                      |                      |
| Andromeda Storm         | Quartz  | С          |                      |                      |                      |                      |                      |                      |
| Andromeda White         | Quartz  | С          |                      |                      |                      |                      |                      |                      |
| Anthracite Artstone     | Glaze   | С          |                      |                      |                      |                      |                      |                      |
| Autumn Granite          | Glaze   | С          |                      |                      |                      |                      |                      |                      |
| Black Sirius            | Sirius  | С          |                      |                      |                      |                      |                      |                      |
| Black Slate             | Gloss   | В          |                      |                      |                      |                      |                      |                      |
| Black Slate             | Satin   | А          |                      |                      |                      |                      |                      |                      |
| Black Spark             | Quartz  | С          |                      |                      |                      |                      |                      |                      |
| Blocked Oak             | Matt    | А          |                      |                      |                      |                      |                      |                      |
| Carrera Marble          | Matt    | А          |                      |                      |                      |                      |                      |                      |
| Celtic Granite          | Glaze   | С          |                      |                      |                      |                      |                      |                      |
| Colmar Oak              | Wood    | А          |                      |                      |                      |                      |                      |                      |
| Corinthian Marble       | Matt    | А          |                      |                      |                      |                      |                      |                      |
| Cypress Cinnamon        | Wood    | А          |                      |                      |                      |                      |                      |                      |
| Dolce Vita              | Nature  | В          |                      |                      |                      |                      |                      |                      |
| Grey Lightning Stone    | Matt    | А          |                      |                      |                      |                      |                      |                      |
| Grey Peppered Spark     | Quartz  | С          |                      |                      |                      |                      |                      |                      |
| Grey Shuttered Concrete | Stone   | А          |                      |                      |                      |                      |                      |                      |
| Italian Granite         | Glaze   | С          |                      |                      |                      |                      |                      |                      |
| Lava Sand               | Matt    | А          |                      |                      |                      |                      |                      |                      |
| Light Cream Delight     | Nature  | В          |                      |                      |                      |                      |                      |                      |
| Lunar Night             | Glaze   | С          |                      |                      |                      |                      |                      |                      |
| Natural Elm             | Matt    | А          |                      |                      |                      |                      |                      |                      |
| Natural Limestone       | Stone   | А          |                      |                      |                      |                      |                      |                      |
| Natural Oak             | Wood    | А          |                      |                      |                      |                      |                      |                      |
| New Grey Slate          | Mika    | С          |                      |                      |                      |                      |                      |                      |
| Sand Spark              | Quartz  | С          |                      |                      |                      |                      |                      |                      |
| Shorewood               | Wood    | А          |                      |                      |                      |                      |                      |                      |
| Snow Spark              | Quartz  | С          |                      |                      | -                    |                      |                      |                      |
| Stone Spark             | Quartz  | С          |                      |                      |                      |                      |                      |                      |
| Taurus Beige            | Matt    | А          |                      |                      | -                    |                      |                      |                      |
| Taurus Black            | Satin   | А          |                      |                      |                      |                      |                      |                      |
| Walnut                  | Matt    | А          |                      |                      |                      |                      |                      |                      |
| Walnut Butcher Block    | Matt    | А          |                      |                      |                      |                      |                      |                      |
| Weathered Stave Wood    | Wood    | А          |                      |                      |                      |                      |                      |                      |
| White Sirius            | Sirius  | С          |                      |                      |                      |                      |                      |                      |