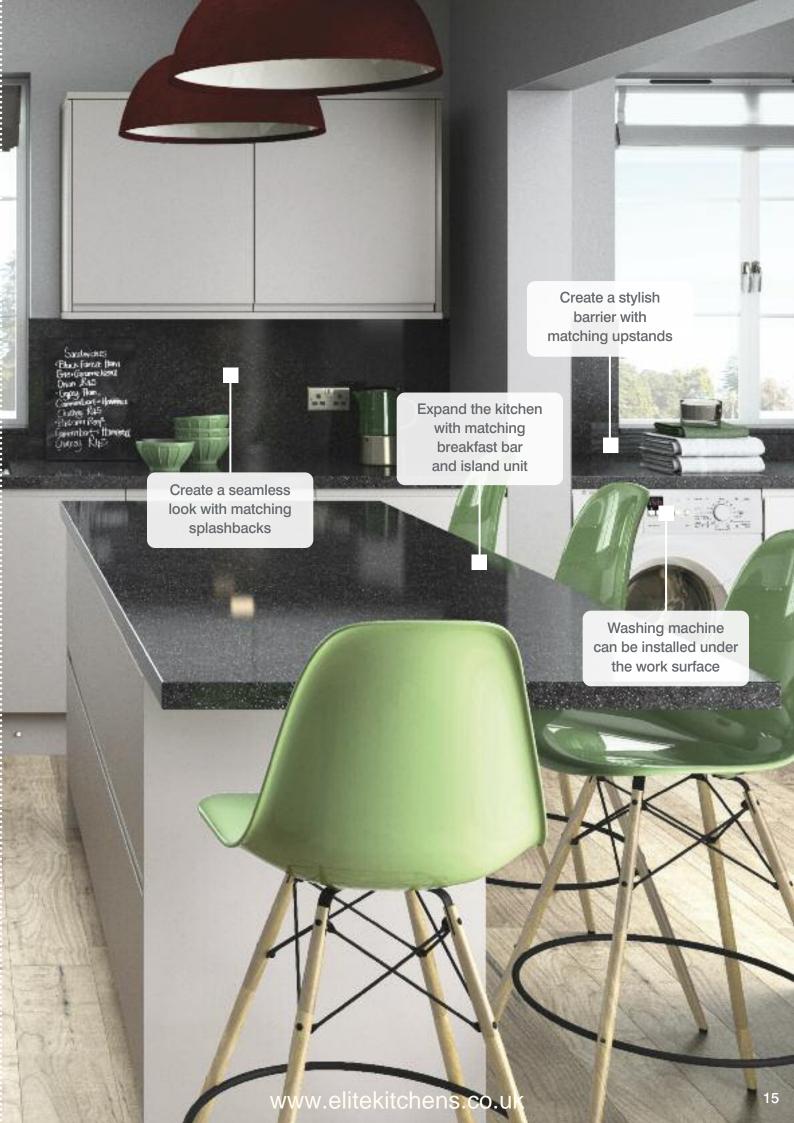

## Breakfast bar and island units

Even in spacious kitchen living rooms, we're committed to helping you make the most of every inch. With the addition of a Curved-Edge breakfast bar area and island unit, you'll have more room to prepare food, share meals and simply relax in the heart of your home.

Available in the same 40 décors and 10 textures as the main work surfaces, we've also ensured wide dimensions are available to maximise the additional space available. Furthermore, to keep potentially painful knocks to a minimum, the two longest edges of the breakfast bar and island unit have a smooth curved-edge.

Breakfast bar and island unit dimensions

3000mm x 665mm x 40mm 3000mm x 900mm x 40mm

# Style and substance Upstands

When updating your kitchen or utility room, it's only natural you want it to look its best for years to come. That's where our upstands can make a huge difference without making a great dent in your budget. Easy to clean and quick to install, they provide a sophisticated and hygienic barrier between your walls and work surfaces.

Featuring a curved top edge, our upstands are available in the same 40 décors and 10 textures as the main work surface range and ensure a seamless continuation between surface and wall.

They're also easily removed and replaced should you wish to refresh the look of your kitchen in the future.