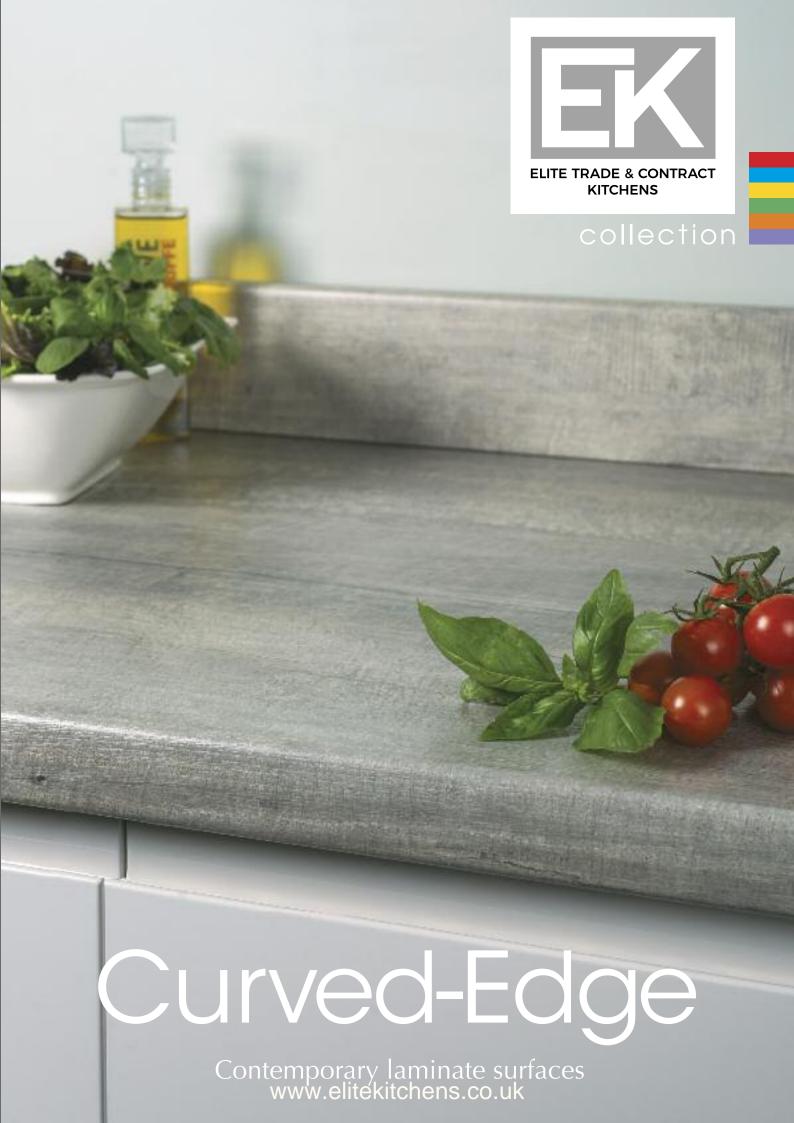

## Beautifully tough Work surfaces

Few work surfaces are as versatile as those in a kitchen or utility room.

They need to be hard wearing, yet easy on the eye; able to accommodate hobs and drainers on top, while enabling ovens, dishwashers and other appliances to work uninterrupted below.

It's why all Curved-Edge surfaces are made of hygienic, durable waterproofed materials that work perfectly with everything in your kitchen and utility room.

A choice of 40 stylish décors and 10 textures is available, including dazzling quartz, dramatic dark woods and original abstract designs. Each work surface has one long edge curved to give seamless protection. And thanks to the large dimensions available, wasteful offcuts and joints are both kept to a minimum.

#### Work surface dimensions

3600mm x 600mm x 40mm 1800mm x 600mm x 40mm