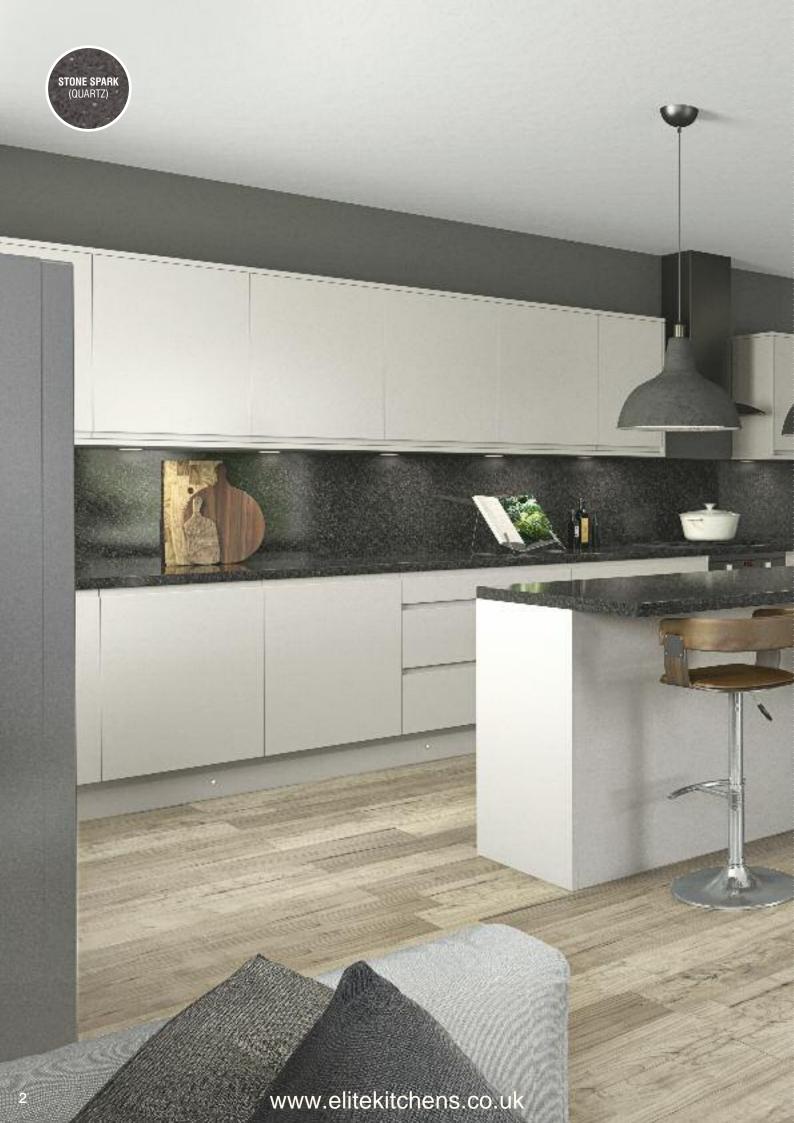

# Kitchen living room

www.elitekitchens.co.uk

## Breakfast bar and island units

Even in spacious kitchen living rooms, we're committed to helping you make the most of every inch. With the addition of a Curved-Edge breakfast bar area and island unit, you'll have more room to prepare food, share meals and simply relax in the heart of your home.

Available in the same 40 décors and 10 textures as the main work surfaces, we've also ensured wide dimensions are available to maximise the additional space available. Furthermore, to keep potentially painful knocks to a minimum, the two longest edges of the breakfast bar and island unit have a smooth curved-edge.