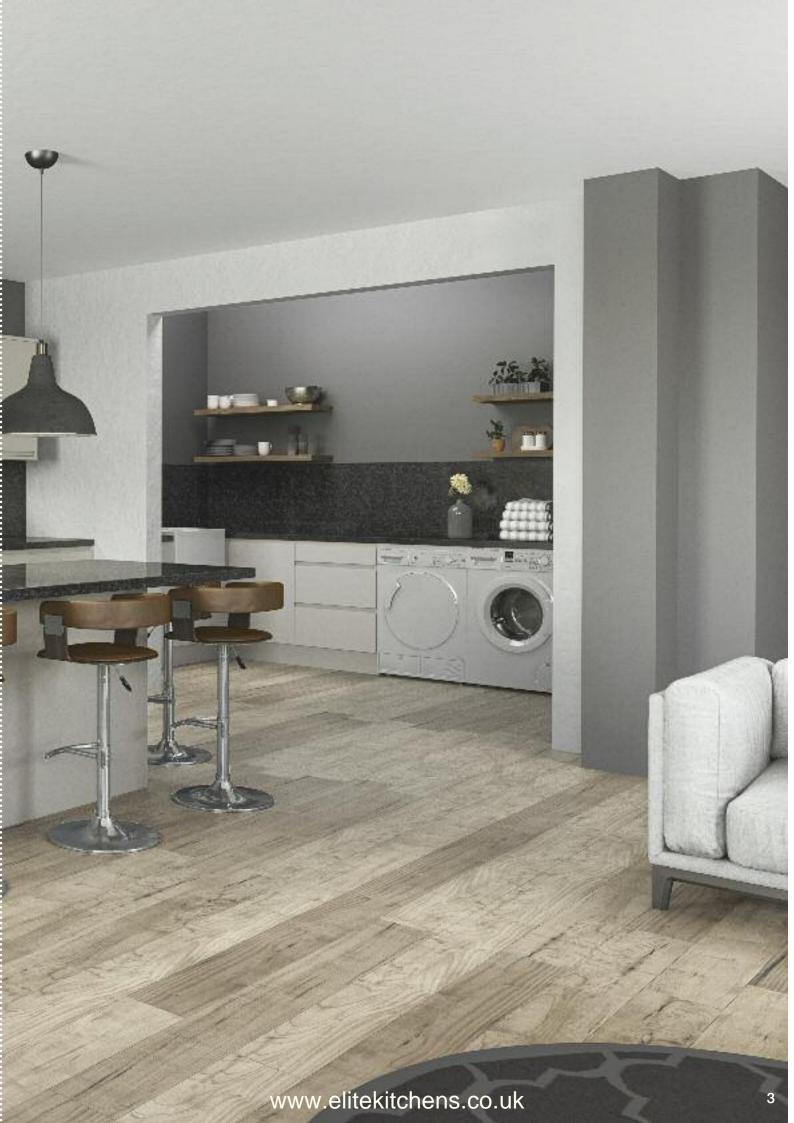

# Kitchen living room

www.elitekitchens.co.uk





## Beautifully tough Work surfaces

Few work surfaces are as versatile as those in a kitchen or utility room.

They need to be hard wearing, yet easy on the eye; able to accommodate hobs and drainers on top, while enabling ovens, dishwashers and other appliances to work uninterrupted below.

It's why all Curved-Edge surfaces are made of hygienic, durable waterproofed materials that work perfectly with everything in your kitchen and utility room.

A choice of 40 stylish décors and 10 textures is available, including dazzling quartz, dramatic dark woods and original abstract designs. Each work surface has one long edge curved to give seamless protection. And thanks to the large dimensions available, wasteful offcuts and joints are both kept to a minimum.

#### Work surface dimensions

3600